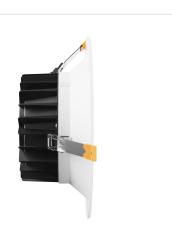

Degree of protection (IP) IP20

Colour White

Dimension (AxBxC) 310x110 mm

Mounting hole 0260 mm

For use **Inside** 

Assembly method Recessed

Application Inside

Made in **PL** 