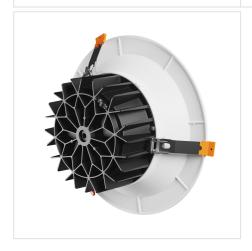

Beam angle 60°

RA **80** 

Light source included Yes

Producer of LED diodes CREE

Uniformity of color SDCM max 3

Working temperature range -20/+40 °

Lifespan 50000 h

Housing material Aluminum

Degree of protection (IP) IP20

Colour White

Dimension (AxBxC) 310x110 mm

Mounting hole 0260 mm

For use **Inside** 

Assembly method Recessed

Application Inside

Made in **PL** 