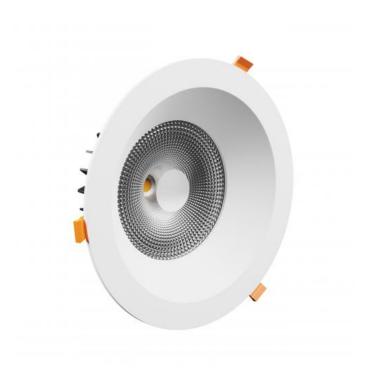

## **ARIESA MAX**

WOJP11067

LED luminaire ARIESA MAX, with a power of 27 W, high light efficacy 130 lm/W. It is made of high-quality components, supported by a 5-year warranty. It shines with a warm light (3000K), which promotes relaxation and rest, making the illuminated room cosier. Narrow beam angle 60° gives directional light so that selected objects or surfaces can be better exposed. Designed for recessed mounting.