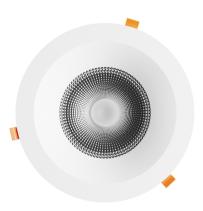

## **ARIESA MAX**

WOJP11067

LED luminaire ARIESA MAX, with a power of 27 W, high light efficacy 130 lm/W. It is made of high-quality components, supported by a 5-year warranty. It shines with a warm light (3000K), which promotes relaxation and rest, making the illuminated room cosier. Narrow beam angle 60° gives directional light so that selected objects or surfaces can be better exposed. Designed for recessed mounting.

Power 27 W

Colour temperature 3000 K

Beam angle **60** °

Voltage 230 V

Colour of light 830

Degree of protection (IP) IP20