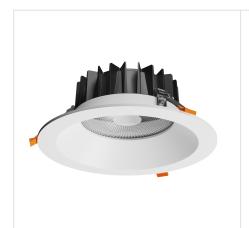

## **ARIESA MAX**

WOJP11067

LED luminaire ARIESA MAX, with a power of 27 W, high light efficacy 130 lm/W. It is made of high-quality components, supported by a 5-year warranty. It shines with a warm light (3000K), which promotes relaxation and rest, making the illuminated room cosier. Narrow beam angle 60° gives directional light so that selected objects or surfaces can be better exposed. Designed for recessed mounting.

Degree of protection (IP) IP20

Colour White

Dimension (AxBxC) 310x110 mm

Mounting hole 0260 mm

For use **Inside** 

Assembly method Recessed

Application Inside

Made in **PL** 