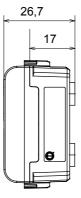

vailable in five colours, glossy white, satin white, natural beige, satin black and lacquered titanium and in various sizes from 1/2, 1, 2 and 3 modules. Thanks to the mounting supports for rectangular, square and round boxes, endless combinations can be created with the ChoruSmart range of plates.

| Category       | Indicator lamp | Symbol                    | DND+MUR       |
|----------------|----------------|---------------------------|---------------|
| Colour         | Satin black    | Diffuser colour           | Opal diffuser |
| Standard       | EN 62094-1     | Thermo-pressure with ball | 125 °C        |
| Glow Wire Test | 850 °C         | No. modules               | 1             |
| Electrocod     | 0781           |                           |               |



## DIMENSIONAL





## **TECHNICAL SYMBOLOGY**



STANDARDS/APPROVALS



www.gewiss.com sat@gewiss.com Last update 20/04/2023