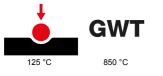

| Category       | Indicator lamp | Symbol                    | DND+MUR       |
|----------------|----------------|---------------------------|---------------|
| Colour         | Satin black    | Diffuser colour           | Opal diffuser |
| Standard       | EN 62094-1     | Thermo-pressure with ball | 125 °C        |
| Glow Wire Test | 850 °C         | No. modules               | 1             |
| Electrocod     | 0781           |                           |               |