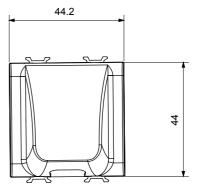

Thanks to the mounting supports for rectangular, square and round boxes, endless combinations can be created with the ChoruSmart range of plates.

| Category                  | Blanking module with cable output | Colour         | Natural satin beige |
|---------------------------|-----------------------------------|----------------|---------------------|
| Description               | 2 modules                         | Standard       | EN 60669-1          |
| Thermo-pressure with ball | 125 °C                            | Glow Wire Test | 850 °C              |
| No. modules               | 2                                 | Material       | Technopolymer       |
| Electrocod                | 0100                              |                |                     |





**DIMENSIONAL** 







STANDARDS/APPROVALS