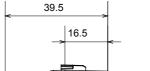

1, 2 and 3 modules. Thanks to the mounting supports for rectangular, square and round boxes, endless combinations can be created with the ChoruSmart range of plates.

| Category                  | Blanking module with cable output | Colour         | Natural satin beige |
|---------------------------|-----------------------------------|----------------|---------------------|
| Description               | 2 modules                         | Standard       | EN 60669-1          |
| Thermo-pressure with ball | 125 °C                            | Glow Wire Test | 850 °C              |
| No. modules               | 2                                 | Material       | Technopolymer       |
| Electrocod                | 0100                              |                |                     |





**DIMENSIONAL** 







STANDARDS/APPROVALS