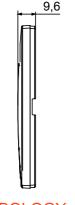

|
| Finishing                   | Opaque finish                                            | Glow wire test      | 650 °C                                                               |
| Thermo-pressure with ball   | 70 °C                                                    | Family              | EGO SMART                                                            |
| User interface The          | plate is equipped with a dot-matrix display and RGB LED  |                     |                                                                      |
|                             | strips                                                   |                     |                                                                      |

#### **DIMENSIONAL**





#### TECHNICAL SYMBOLOGY



## STANDARDS/APPROVALS