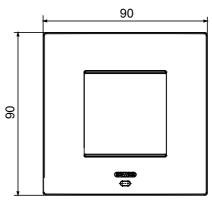

|
| Finishing                   | Opaque finish                                            | Glow wire test      | 650 °C                                                               |
| Thermo-pressure with ball   | 70 °C                                                    | Family              | EGO SMART                                                            |
| User interface The          | plate is equipped with a dot-matrix display and RGB LED  |                     |                                                                      |
|                             | strips                                                   |                     |                                                                      |

#### **DIMENSIONAL**





#### TECHNICAL SYMBOLOGY



## STANDARDS/APPROVALS