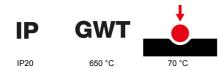

#### TECHNICAL SYMBOLOGY

| Colour                      | Brown shade                                              | Description         | 2 modules                                                            |
|-----------------------------|----------------------------------------------------------|---------------------|----------------------------------------------------------------------|
| For support codes           | GW16821N, GW16822N                                       | Power supply        | Via one of the suitable connected devices installed within it or via |
|                             |                                                          |                     | dedicated power supply unit GWA1700                                  |
| Standard                    | 2014/35/EU, 2014/30/EU, 2011/65/EU + 2015/863, EN        | Working temperature | -5 ÷ +45 °C                                                          |
|                             | 62368-1, EN 55032, EN 55035, EN IEC 63000                |                     |                                                                      |
| Relative humidity (non-cond | ensative) Max 93%                                        | IP degree           | IP20                                                                 |
| Functions Sys               | stem information/status with messages on the display and | Material            | Painted technopolymer                                                |
|                             | notifications by RGB LED strips.                         |                     |                                                                      |
| Finishing                   | Opaque finish                                            | Glow wire test      | 650 °C                                                               |
| Thermo-pressure with ball   | 70 °C                                                    | Family              | EGO SMART                                                            |
| User interface The          | plate is equipped with a dot-matrix display and RGB LED  |                     |                                                                      |
|                             | strips                                                   |                     |                                                                      |