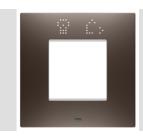

#### Connected SMART HOME

Smart plate can be used with Home Gateway for "CONNECTED SMART HOME" solutions. The EGO SMART plates integrate with the connected devices of the ChoruSmart system, they go beyond pure aesthetics and become an element of interaction with the user. The plates communicate with the other connected devices and, using RGB perimeter LED strips and a graphic display, can communicate operating statuses and any alarms detected by the smart functions that control the home to the user. The traditional EGO SMART and EGO plates can be used in the same system as they are designed to blend in perfectly.

| Colour                      | Brown shade                                              | Description         | 2 modules                                                            |
|-----------------------------|----------------------------------------------------------|---------------------|----------------------------------------------------------------------|
| For support codes           | GW16821N, GW16822N                                       | Power supply        | Via one of the suitable connected devices installed within it or via |
|                             |                                                          |                     | dedicated power supply unit GWA1700                                  |
| Standard                    | 2014/35/EU, 2014/30/EU, 2011/65/EU + 2015/863, EN        | Working temperature | -5 ÷ +45 °C                                                          |
|                             | 62368-1, EN 55032, EN 55035, EN IEC 63000                |                     |                                                                      |
| Relative humidity (non-cond | ensative) Max 93%                                        | IP degree           | IP20                                                                 |
| Functions Sys               | stem information/status with messages on the display and | Material            | Painted technopolymer                                                |
|                             | notifications by RGB LED strips.                         |                     |                                                                      |
| Finishing                   | Opaque finish                                            | Glow wire test      | 650 °C                                                               |
| Thermo-pressure with ball   | 70 °C                                                    | Family              | EGO SMART                                                            |
| User interface The          | plate is equipped with a dot-matrix display and RGB LED  |                     |                                                                      |
|                             | strips                                                   |                     |                                                                      |