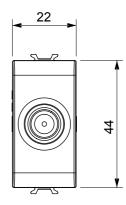

| Category           | TV/SAT socket-outlet              | Description  | Through wiring           |
|--------------------|-----------------------------------|--------------|--------------------------|
| Colour             | Natural satin beige               | Attenuation  | 5 dB                     |
| Frequency          | 5-2400 MHz                        | Shielding    | Class A                  |
| For connector type | F-Female                          | Standard     | EN 60728-4; IEC 61169-24 |
| No. modules        | 1                                 | Cable fixing | With screw               |
| Case               | Pressure casting zamak metal body | Electrocod   | 0131                     |
| Material           | Technopolymer                     |              |                          |