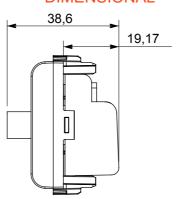

| Category           | TV/SAT socket-outlet              | Description  | Through wiring           |
|--------------------|-----------------------------------|--------------|--------------------------|
| Colour             | Natural satin beige               | Attenuation  | 5 dB                     |
| Frequency          | 5-2400 MHz                        | Shielding    | Class A                  |
| For connector type | F-Female                          | Standard     | EN 60728-4; IEC 61169-24 |
| No. modules        | 1                                 | Cable fixing | With screw               |
| Case               | Pressure casting zamak metal body | Electrocod   | 0131                     |
| Material           | Technopolymer                     |              |                          |