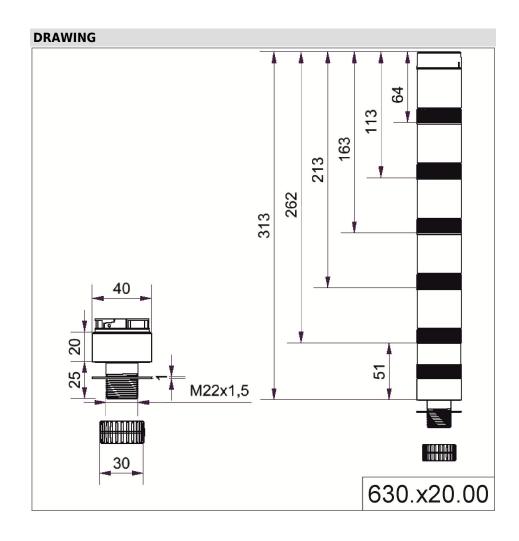

## Adapter for single hole mount. EM BK

| Part No.: | 630.820.00   |
|-----------|--------------|
| Series:   | KombiSIGN 40 |

| MECHANICAL DATA             |                   |
|-----------------------------|-------------------|
| Height                      | 54 mm             |
| Diameter                    | 40 mm             |
| Materials                   | PC                |
| Housing colour              | Black             |
| Protection category         | IP66<br>IP69K     |
| Cable entry                 | Through hole      |
| Cable entry maximum         | d = 9  mm         |
| Type of fixing              | Built-in mounting |
| Working temperature minimum | -30°C             |
| Working temperature maximum | +60°C             |
| Weight with packaging       | 31 g              |
| Product weight              | 31 g              |