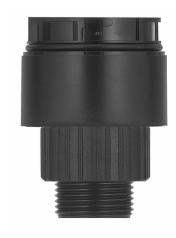

## KombiSIGN 40 / ClassicLOOK

## Adapter for single hole mount. EM BK

| Part No.: | 630.820.00   |
|-----------|--------------|
| Series:   | KombiSIGN 40 |

| MECHANICAL DATA             |                   |
|-----------------------------|-------------------|
| Height                      | 54 mm             |
| Diameter                    | 40 mm             |
| Materials                   | PC                |
| Housing colour              | Black             |
| Protection category         | IP66<br>IP69K     |
| Cable entry                 | Through hole      |
| Cable entry maximum         | d = 9  mm         |
| Type of fixing              | Built-in mounting |
| Working temperature minimum | -30°C             |
| Working temperature maximum | +60°C             |
| Weight with packaging       | 31 g              |
| Product weight              | 31 g              |

## Adapter for single hole mount. EM BK

For additional installation and mounting information, refer to the appropriate user guide at www.werma.com. This printed copy is for information only and is subject to alteration.