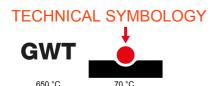

| Category                  | Plate         | Colour         | White      |
|---------------------------|---------------|----------------|------------|
| Material                  | Technopolymer | Finishing      | Glossy     |
| Description               | 1 gang        | Glow wire test | 650 °C     |
| Thermo-pressure with ball | 70 °C         | Standard       | EN 60669-1 |