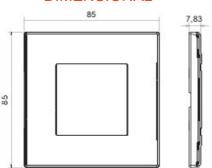

acterized by an elegant appearance and classic shapes. The plates, realized in technopolymer in seven colors and in different modularities, from 1 up to 5 gang, are installable indifferently in horizontal or in vertical position. The range, developed around a core of monobloc devices, is available in two colors: white and ivory, in glossy finish. Expandable thanks to the Chorus modular devices.

| Category                  | Plate         | Colour         | White      |
|---------------------------|---------------|----------------|------------|
| Material                  | Technopolymer | Finishing      | Glossy     |
| Description               | 1 gang        | Glow wire test | 650 °C     |
| Thermo-pressure with ball | 70 °C         | Standard       | EN 60669-1 |

## **DIMENSIONAL**





## STANDARDS/APPROVALS



GEWISS S.p.A. Via A. Volta, 1 24069 Cenate Sotto - Bergamo - Italy tel. +39 035 94 61 11 fax +39 035 94 69 09

www.gewiss.com sat@gewiss.com Last update 24/08/2021 Data, measures, designs and pictures are shown only as informative purposes, and could be changed without previous notice