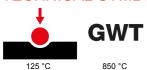

| Category                  | Blanking module | Colour         | Natural satin beige |
|---------------------------|-----------------|----------------|---------------------|
| Description               | 2 modules       | Standard       | EN 60669-1          |
| Thermo-pressure with ball | 125 °C          | Glow Wire Test | 850 °C              |
| No. modules               | 2               | Material       | Technopolymer       |
| Electrocod                | 0100            |                |                     |

### TECHNICAL SYMBOLOGY