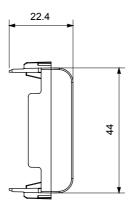

hite, natural beige, satin black and lacquered titanium and in various sizes from 1/2, 1, 2 and 3 modules. Thanks to the mounting supports for rectangular, square and round boxes, endless combinations can be created with the ChoruSmart range of plates.

| Category                  | Blanking module | Colour         | Natural satin beige |
|---------------------------|-----------------|----------------|---------------------|
| Description               | 2 modules       | Standard       | EN 60669-1          |
| Thermo-pressure with ball | 125 °C          | Glow Wire Test | 850 °C              |
| No. modules               | 2               | Material       | Technopolymer       |
| Electrocod                | 0100            |                |                     |

### **DIMENSIONAL**





### TECHNICAL SYMBOLOGY



### STANDARDS/APPROVALS