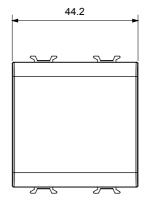

white, natural beige, satin black and lacquered titanium and in various sizes from 1/2, 1, 2 and 3 modules. Thanks to the mounting supports for rectangular, square and round boxes, endless combinations can be created with the ChoruSmart range of plates.

| Category                  | Blanking module | Colour         | Natural satin beige |
|---------------------------|-----------------|----------------|---------------------|
| Description               | 2 modules       | Standard       | EN 60669-1          |
| Thermo-pressure with ball | 125 °C          | Glow Wire Test | 850 °C              |
| No. modules               | 2               | Material       | Technopolymer       |
| Electrocod                | 0100            |                |                     |

### **DIMENSIONAL**





### TECHNICAL SYMBOLOGY



### STANDARDS/APPROVALS