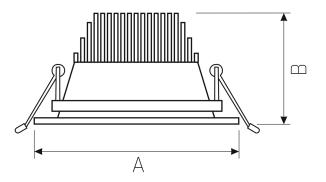

Degree of protection (IP) IP20

Colour White

Dimension (AxBxC) 193x130 mm

Mounting hole 0160 mm

For use Inside

Assembly method Recessed

Application Inside

Made in **PL** 