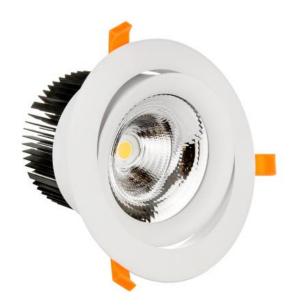

## MONA 4

W0JP05519

LED luminaire MONA 4, with a power of 27 W. It is made of high-quality components, supported by a 5-year warranty. It also stands out for its very high colour rendering index RA>95. Narrow beam angle 60° gives directional light so that selected objects or surfaces can be better exposed. Designed for recessed mounting.

Power 27 W

Colour of light **BREAD** 

Degree of protection (IP) IP20

Voltage 230 V

Beam angle **60** °