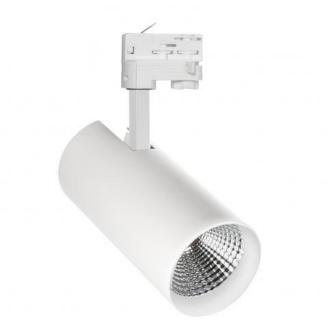

LED luminaire BRANTA, with a power of 27 W, high light efficacy 130 lm/W. It is made of high-quality components, supported by a 5-year warranty. It shines with a warm light (3000K), which promotes relaxation and rest, making the illuminated room cosier. Narrow beam angle 60° gives directional light so that selected objects or surfaces can be better exposed. Designed to be mounted on a track.

## Technical data

| Code                         | W0JP07743         |  |  |
|------------------------------|-------------------|--|--|
| Power                        | 27 W              |  |  |
| Nominal current              | 129.1 mA          |  |  |
| Voltage                      | 230 V             |  |  |
| Energy consumption           | 27 kWh/1000h      |  |  |
| Frequency                    | 50HZ Hz           |  |  |
| Protection class             | I                 |  |  |
| Power supply included        | +                 |  |  |
| Manufacturer of power        | TCI               |  |  |
| supply                       |                   |  |  |
| Power factor                 | 0.93              |  |  |
| Useful luminous flux*        | 3510 lm (360°)    |  |  |
| Luminous flux**              | 2970 lm (360°)    |  |  |
| Lamp efficacy                | 130 lm/W          |  |  |
| Colour temperature           | 3000 K            |  |  |
| Colour of light              | WW                |  |  |
| Beam angle                   | 60 °              |  |  |
| RA                           | 80                |  |  |
| Light source included        | +                 |  |  |
| Producer of LED diodes       | CREE              |  |  |
| Uniformity of color SDCM max | 3                 |  |  |
| Dimmable                     | CASAMBI           |  |  |
| Working temperature range    | -20/+40 °         |  |  |
| Lifespan                     | 50000 h           |  |  |
| Housing material             | Aluminum          |  |  |
| Degree of protection (IP)    | IP20              |  |  |
| Colour                       | White             |  |  |
| Dimension (AxBxC)            | 90x205x165 mm     |  |  |
| For use                      | Inside            |  |  |
| Assembly method              | on track          |  |  |
| Application                  | Inside            |  |  |
| Made in                      | PL                |  |  |
| Other                        | L90B10 - 73000h , |  |  |
|                              |                   |  |  |