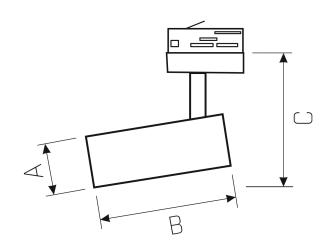

## Technical data

| Code                         | W0JP07743         |  |  |
|------------------------------|-------------------|--|--|
| Power                        | 27 W              |  |  |
| Nominal current              | 129.1 mA          |  |  |
| Voltage                      | 230 V             |  |  |
| Energy consumption           | 27 kWh/1000h      |  |  |
| Frequency                    | 50HZ Hz           |  |  |
| Protection class             | I                 |  |  |
| Power supply included        | +                 |  |  |
| Manufacturer of power        | TCI               |  |  |
| supply                       |                   |  |  |
| Power factor                 | 0.93              |  |  |
| Useful luminous flux*        | 3510 lm (360°)    |  |  |
| Luminous flux**              | 2970 lm (360°)    |  |  |
| Lamp efficacy                | 130 lm/W          |  |  |
| Colour temperature           | 3000 K            |  |  |
| Colour of light              | WW                |  |  |
| Beam angle                   | 60 °              |  |  |
| RA                           | 80                |  |  |
| Light source included        | +                 |  |  |
| Producer of LED diodes       | CREE              |  |  |
| Uniformity of color SDCM max | 3                 |  |  |
| Dimmable                     | CASAMBI           |  |  |
| Working temperature range    | -20/+40 °         |  |  |
| Lifespan                     | 50000 h           |  |  |
| Housing material             | Aluminum          |  |  |
| Degree of protection (IP)    | IP20              |  |  |
| Colour                       | White             |  |  |
| Dimension (AxBxC)            | 90x205x165 mm     |  |  |
| For use                      | Inside            |  |  |
| Assembly method              | on track          |  |  |
| Application                  | Inside            |  |  |
| Made in                      | PL                |  |  |
| Other                        | L90B10 - 73000h , |  |  |
|                              |                   |  |  |