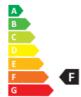

- Dimmable: No
- Energy Efficiency Class: F
- Luminous Efficacy (rated) (Nom): 105 lm/W
- Power (Nom): 10 W

• Nominal Lifetime (Nom): 15000 h

SAP Weight Paper Unit (Case): 0.115 kg

- EU REACH SVHC declaration: Yes
- EU RoHS compliant: Yes

• Net Weight (Piece): 0.046 kg

Energy efficiency ranking / External awards