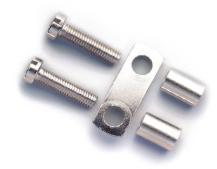

## Permanent cross-connection, 2-poles for GPA.70, GPA.70/FIX

| Series         | POF                       |
|----------------|---------------------------|
| Code           | POF70                     |
| Туре           | POF/70                    |
| HS code        | 85389099                  |
| TECHNICAL DATA |                           |
| Typology       | Cross connection          |
| Sub-typology   | Permanent POF type jumper |
| Colour         | -                         |
| Package qty.   | 25                        |
| Material       | Copper and brass          |
| Widht (pitch)  | 20,5 mm                   |
| Poles No.      | 2                         |
| Correlations   | GPA.70, GPA.70/FIX        |

## **DESCRIZIONE DEL PRODOTTO**

POF/70 Permanent cross-connection, 2-poles for GPA.70, GPA.70/FIX