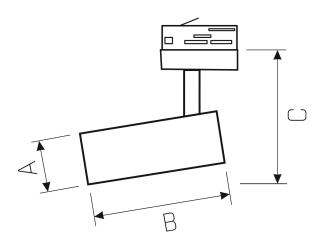

Lifespan 50000 h

Housing material Aluminum

Degree of protection (IP) IP20

Colour **Black** 

Dimension (AxBxC) 90x200x165 mm

For use Inside

Assembly method on track

Application Inside