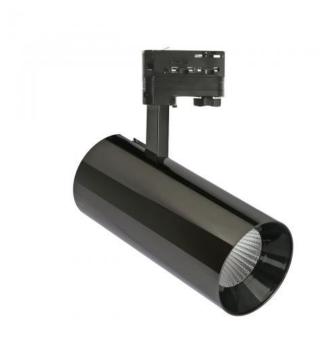

## **BRANTA METALICA**

W0JP07687

LED luminaire BRANTA METALICA, with a power of 19 W, high light efficacy 140 lm/W. It is made of high-quality components, supported by a 5-year warranty. It shines with a warm light (3000K), which promotes relaxation and rest, making the illuminated room cosier. Narrow beam angle 24° gives directional light so that selected objects or surfaces can be better exposed. Designed to be mounted on a track.

Power 19 W

Colour temperature 3000 K

Beam angle 24 °

Voltage 230 V

Colour of light **WW** 

Degree of protection (IP) IP20

Lifespan 50000 h

Housing material Aluminum

Degree of protection (IP) IP20

Colour **Black** 

Dimension (AxBxC) 90x200x165 mm

For use Inside

Assembly method on track

Application Inside