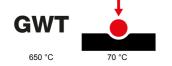

| Category                  | Plate         | Colour         | White               |
|---------------------------|---------------|----------------|---------------------|
| Material                  | Technopolymer | Finishing      | Glossy              |
| Description               | 4 gang        | Туре           | Horizontal/Vertical |
| Centre distance           | 71 mm         | Glow wire test | 650 °C              |
| Thermo-pressure with ball | 70 °C         | Standard       | EN 60669-1          |