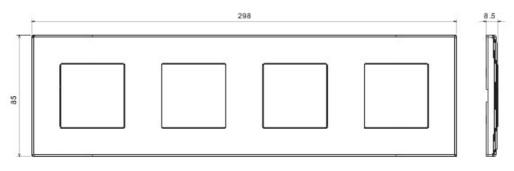

| Category                  | Plate         | Colour         | White               |
|---------------------------|---------------|----------------|---------------------|
| Material                  | Technopolymer | Finishing      | Glossy              |
| Description               | 4 gang        | Туре           | Horizontal/Vertical |
| Centre distance           | 71 mm         | Glow wire test | 650 °C              |
| Thermo-pressure with ball | 70 °C         | Standard       | EN 60669-1          |