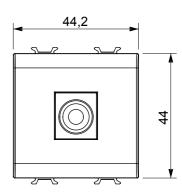

rts for rectangular, square and round boxes, endless combinations can be created with the ChoruSmart range of plates.

| Category           | TV/SAT socket-outlet  | Description  | Direct            |
|--------------------|-----------------------|--------------|-------------------|
| Colour             | Satin White           | Attenuation  | 0 dB              |
| Frequency          | 5-2400 MHz            | Shielding    | Class A           |
| For connector type | F-Female              | Standard     | IEC 61169-24      |
| No. modules        | 2                     | Cable fixing | Pressure-operated |
| Case               | Plastic material body | Electrocod   | 0131              |
| Material           | Technopolymer         |              |                   |



## **DIMENSIONAL**





## STANDARDS/APPROVALS