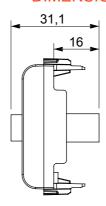

ports for rectangular, square and round boxes, endless combinations can be created with the ChoruSmart range of plates.

| Category           | TV/SAT socket-outlet  | Description  | Direct            |
|--------------------|-----------------------|--------------|-------------------|
| Colour             | Satin White           | Attenuation  | 0 dB              |
| Frequency          | 5-2400 MHz            | Shielding    | Class A           |
| For connector type | F-Female              | Standard     | IEC 61169-24      |
| No. modules        | 2                     | Cable fixing | Pressure-operated |
| Case               | Plastic material body | Electrocod   | 0131              |
| Material           | Technopolymer         |              |                   |



## **DIMENSIONAL**





## STANDARDS/APPROVALS