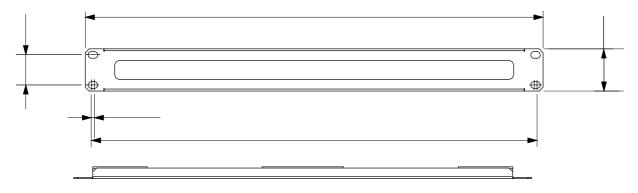

ta Center boards and cabinets are available in a wide choice of modularity and different depths (up to 1000 mm), for adapting to every application need.

Made with high quality materials (static flow at full load can reach 1000kg), the products are also characterised by their simple wiring (thanks to large internal volumes) and complete customisation, with removable and reversible front doors.

| Category   | 19" cable management panel | Characteristics | With brushes |
|------------|----------------------------|-----------------|--------------|
| Material   | Steel                      | Finishing       | Wrinkle      |
| Colour     | Black RAL 9005             | Cabling unity   | 1U           |
| Electrocod | 3752                       |                 |              |

## DIMENSIONAL



## STANDARDS/APPROVALS

CE

www.gewiss.com sat@gewiss.com Last update 20/04/2023