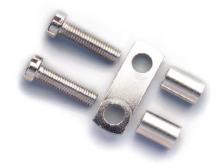

## Permanent

cross-connection, 2-poles for SCB.6

| Series         | POF                       |
|----------------|---------------------------|
| Code           | POF57                     |
| Туре           | POF/57                    |
| HS code        | 85389099                  |
| TECHNICAL DATA |                           |
| Typology       | Cross connection          |
| Sub-typology   | Permanent POF type jumper |
| Colour         | -                         |
| Package qty.   | 25                        |
| Material       | Copper and brass          |
| Widht (pitch)  | 8 mm                      |
| Poles No.      | 2                         |
| Correlations   | SCB.6                     |

## **DESCRIZIONE DEL PRODOTTO**

POF/57 Permanent cross-connection, 2-poles for SCB.6