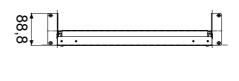

| Description | 19" sliding shelf | Load capacity (Kg) | 15      |
|-------------|-------------------|--------------------|---------|
| Material    | Steel             | Finishing          | Wrinkle |
| Colour      | Black RAL 9005    | Cabling unity      | 2U      |
| Depth       | 410 mm            | Electrocod         | 3752    |