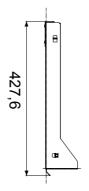

| Description | 19" sliding shelf | Load capacity (Kg) | 15      |
|-------------|-------------------|--------------------|---------|
| Material    | Steel             | Finishing          | Wrinkle |
| Colour      | Black RAL 9005    | Cabling unity      | 2U      |
| Depth       | 410 mm            | Electrocod         | 3752    |