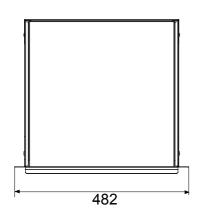

| Description | 19" sliding shelf | Load capacity (Kg) | 15      |
|-------------|-------------------|--------------------|---------|
| Material    | Steel             | Finishing          | Wrinkle |
| Colour      | Black RAL 9005    | Cabling unity      | 2U      |
| Depth       | 410 mm            | Electrocod         | 3752    |