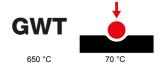

| Plate         | Colour                  | White                                                                           |
|---------------|-------------------------|---------------------------------------------------------------------------------|
| Technopolymer | Finishing               | Glossy                                                                          |
| Double        | Glow wire test          | 650 °C                                                                          |
| 70 °C         | Standard                | EN 60669-1                                                                      |
|               | Technopolymer<br>Double | Plate Colour   Technopolymer Finishing   Double Glow wire test   70 °C Standard |