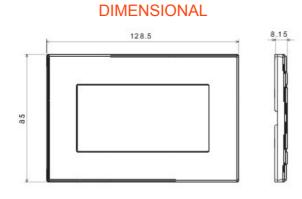

## Product Data Sheet GW35909AW

DAHLIA range

Wiring device system specific for installations in round and square boxes, characterized by an elegant appearance and classic shapes. The plates, realized in technopolymer in seven colors and in different modularities, from 1 up to 5 gang, are installable indifferently in horizontal or in vertical position. The range, developed around a core of monobloc devices, is available in two colors: white and ivory, in glossy finish. Expandable thanks to the Chorus modular devices.