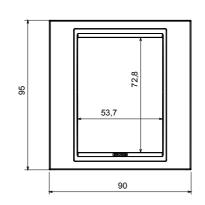

s with an Italian design, articulated into two families, GEO and LUX cover plates, available in many materials and finishes. The range is available in three colors: glossy white, satin black, painted titanium and fits in 3x3 inches (1-gang) and 3x6 inches (2-gang) British Standard boxes. Range expandable thanks to the Chorus modular devices.

| Family                    | LUX    | Description    | 1 gang        |
|---------------------------|--------|----------------|---------------|
| Colour                    | Chrome | Material       | Technopolymer |
| Finishing                 | Glossy | Glow wire test | 650 °C        |
| Thermo-pressure with ball | 70 °C  | Standard       | EN 60669-1    |
| Electrocod                | 0110   |                |               |

#### **DIMENSIONAL**







### **TECHNICAL SYMBOLOGY**



#### STANDARDS/APPROVALS