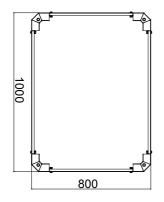

| Category              | Plinth for 19" floor-standing cabinets | Material              | Steel          |
|-----------------------|----------------------------------------|-----------------------|----------------|
| Finishing             | Wrinkle                                | Colour                | Black RAL 9005 |
| For 19" rack cabinets | GW38464                                | Outer dim. LxHxD (mm) | 800x100x1000   |
| Electrocod            | 3752                                   |                       |                |

### **DIMENSIONAL**