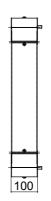

| Category              | Plinth for 19" floor-standing cabinets | Material              | Steel          |
|-----------------------|----------------------------------------|-----------------------|----------------|
| Finishing             | Wrinkle                                | Colour                | Black RAL 9005 |
| For 19" rack cabinets | GW38464                                | Outer dim. LxHxD (mm) | 800x100x1000   |
| Electrocod            | 3752                                   |                       |                |

### **DIMENSIONAL**