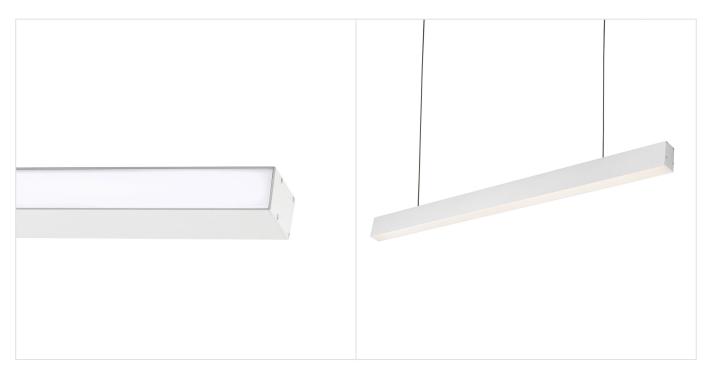

# **ALLDAY INSPIRE ONE**

W0JP07641

See more

LED luminaire ALLDAY INSPIRE ONE, with a power of 30 W, high light efficacy 145 lm/W. It is part of the ALLDAY INSPIRE series, which is characterised by modern design, high-quality materials and a wide range of components and accessories that allow for the personalisation of the luminaires. It is made of high-quality components, supported by a 5-year warranty. Lights up with neutral light - the most universal colour (4000K), which is suitable for the rooms we use on a daily basis, ensuring comfort during everyday activities. Suitable for both surface and suspended mounting.

### Technical data

| Codo                         | W0JP07641                 |
|------------------------------|---------------------------|
| Code<br>Power                | 30 W                      |
| Nominal current              | 167 mA                    |
| Voltaae                      | 230 V                     |
|                              | 230 V<br>30 kWh/1000h     |
| Frequency                    | 50HZ Hz                   |
| Protection class             |                           |
| Power supply included        | r<br>Yes                  |
| Manufacturer of power        | BUKE                      |
| supply                       | DUKL                      |
| Power factor                 | 0.93                      |
| Useful luminous flux*        | 4350 lm (360°)            |
| Luminous flux**              | 2800 lm (360°)            |
| Lamp efficacy                | 145 lm/W                  |
| Colour temperature           | 4000 K                    |
| Colour of light              | Neutral white             |
| Beam angle                   | 115 °                     |
| RA                           | 80                        |
| Light source included        | +                         |
| Producer of LED diodes       | SAMSUNG                   |
| Uniformity of color SDCM max | 3                         |
| Dimmable                     | DIM                       |
| Working temperature range    | -20/+40 °                 |
| Lifespan                     | 50000 h                   |
| Housing material             | Aluminum                  |
| Degree of protection (IP)    | IP20                      |
| Colour                       | White                     |
| Dimension (AxBxC)            | 1120X44X74 mm             |
| For use                      | Inside                    |
| Assembly method              | On the ceiling, Suspended |
| Application                  | Inside                    |
| Made in                      | PL                        |
| Other                        | L90B10 - 74000h ,         |