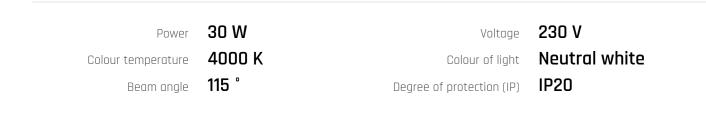

### Technical data

| Codo                         | W0JP07641                 |
|------------------------------|---------------------------|
| Code<br>Power                | 30 W                      |
| Nominal current              | 167 mA                    |
| Voltaae                      | 230 V                     |
|                              | 230 V<br>30 kWh/1000h     |
| Frequency                    | 50HZ Hz                   |
| Protection class             |                           |
| Power supply included        | r<br>Yes                  |
| Manufacturer of power        | BUKE                      |
| supply                       | DUKL                      |
| Power factor                 | 0.93                      |
| Useful luminous flux*        | 4350 lm (360°)            |
| Luminous flux**              | 2800 lm (360°)            |
| Lamp efficacy                | 145 lm/W                  |
| Colour temperature           | 4000 K                    |
| Colour of light              | Neutral white             |
| Beam angle                   | 115 °                     |
| RA                           | 80                        |
| Light source included        | +                         |
| Producer of LED diodes       | SAMSUNG                   |
| Uniformity of color SDCM max | 3                         |
| Dimmable                     | DIM                       |
| Working temperature range    | -20/+40 °                 |
| Lifespan                     | 50000 h                   |
| Housing material             | Aluminum                  |
| Degree of protection (IP)    | IP20                      |
| Colour                       | White                     |
| Dimension (AxBxC)            | 1120X44X74 mm             |
| For use                      | Inside                    |
| Assembly method              | On the ceiling, Suspended |
| Application                  | Inside                    |
| Made in                      | PL                        |
| Other                        | L90B10 - 74000h ,         |