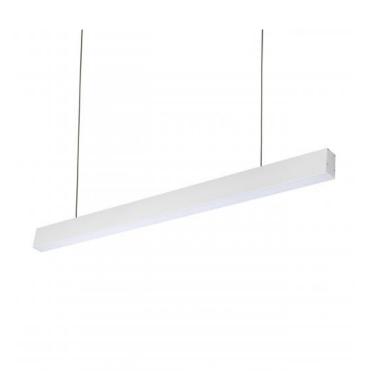

# **ALLDAY INSPIRE ONE**

W0JP07641

See more

LED luminaire ALLDAY INSPIRE ONE, with a power of 30 W, high light efficacy 145 lm/W. It is part of the ALLDAY INSPIRE series, which is characterised by modern design, high-quality materials and a wide range of components and accessories that allow for the personalisation of the luminaires. It is made of high-quality components, supported by a 5-year warranty. Lights up with neutral light - the most universal colour (4000K), which is suitable for the rooms we use on a daily basis, ensuring comfort during everyday activities. Suitable for both surface and suspended mounting.