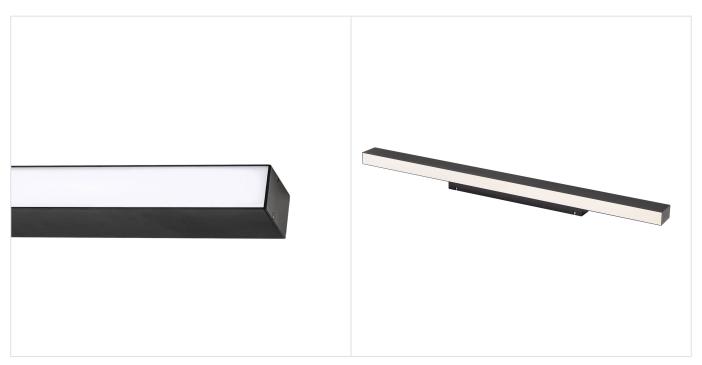

## **ALLDAY INSPIRE ONE IP44**

W0JP07141

See more

LED luminaire ALLDAY INSPIRE ONE IP44, with a power of 30 W, high light efficacy 145 lm/W. It is part of the ALLDAY INSPIRE series, which is characterised by modern design, high-quality materials and a wide range of components and accessories that allow for the personalisation of the luminaires. It is made of high-quality components, supported by a 5-year warranty. It has a high IP44 rating, making it ideal for use in rooms with high humidity. Lights up with neutral light - the most universal colour (4000K), which is suitable for the rooms we use on a daily basis, ensuring comfort during everyday activities.

Lifespan 50000 h

Housing material **Aluminum** 

Degree of protection (IP) IP44

Colour Black

Dimension (AxBxC) 1125X66X74 mm

For use Inside

Assembly method NAŚCIENNY

Application Inside