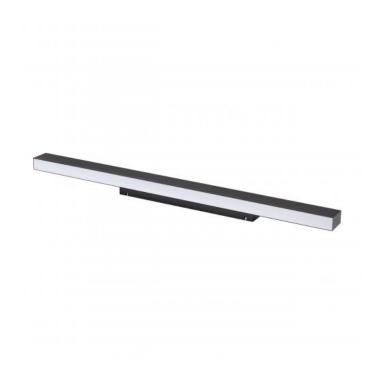

## **ALLDAY INSPIRE ONE IP44**

W0JP07141

See more

LED luminaire ALLDAY INSPIRE ONE IP44, with a power of 30 W, high light efficacy 145 lm/W. It is part of the ALLDAY INSPIRE series, which is characterised by modern design, high-quality materials and a wide range of components and accessories that allow for the personalisation of the luminaires. It is made of high-quality components, supported by a 5-year warranty. It has a high IP44 rating, making it ideal for use in rooms with high humidity. Lights up with neutral light - the most universal colour (4000K), which is suitable for the rooms we use on a daily basis, ensuring comfort during everyday activities.

Lifespan 50000 h

Housing material **Aluminum** 

Degree of protection (IP) IP44

Colour Black

Dimension (AxBxC) 1125X66X74 mm

For use Inside

Assembly method NAŚCIENNY

Application Inside