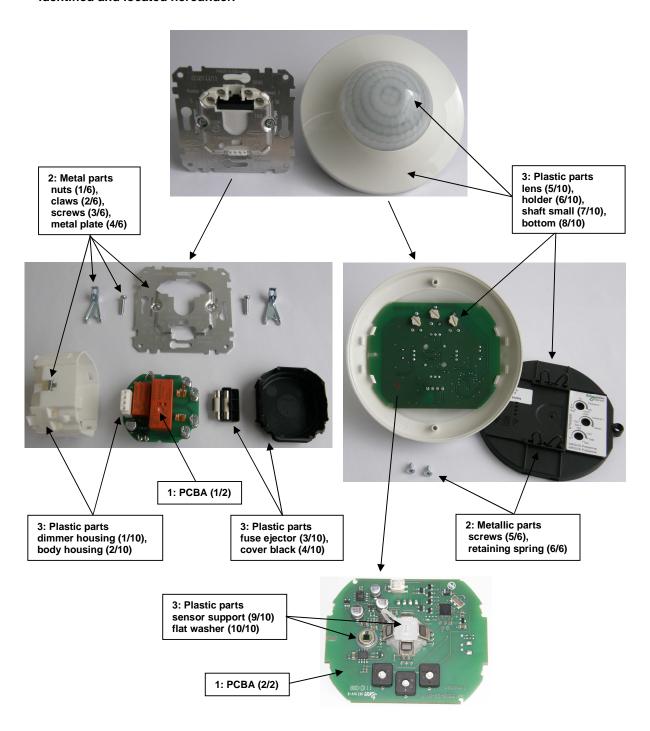

The components of the products that optimize the recycling performances are listed, identified and located hereunder.

Use the appropriate items and suppress the others.

| Recommendation    | Number on drawing | Components                       | Weight (g) | Comment |
|-------------------|-------------------|----------------------------------|------------|---------|
| Operating hazards |                   |                                  |            |         |
| Reuse             |                   |                                  |            |         |
| Special treatment | 1                 | Printed circuit board 2x         | 61         |         |
|                   | 3                 | Metal parts 6x Plastic parts 10x | 16<br>58   |         |
| Other dismantling |                   |                                  |            |         |
|                   |                   |                                  |            |         |