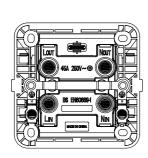

| Category                        | DP switch                    | Туре                                                | Backlit                        |
|---------------------------------|------------------------------|-----------------------------------------------------|--------------------------------|
| Button key                      | With diffuser                | Symbol                                              | 45A                            |
| Colour                          | Black                        | Description                                         | 2P - 45A                       |
| Voltage                         | 250 V ac                     | Standard                                            | EN 60669-1                     |
| Resistance at test voltage      | 2000 V at 50 Hz for 1 minute | Insulation resistance                               | > 5 MOhm                       |
| Wiring terminals                | With screw                   | Prolonged operation switch (no.of position changes) | 40.000 at In 250 V ac cosφ=0,6 |
| Thermo-pressure with ball       | 125 °C                       | Glow Wire Test                                      | 850 °C                         |
| Terminal grip on cable traction | > 50 N                       | Terminal tightening capacity                        | min. 6 - max. 16               |
|                                 |                              | stranded cables (mm²)                               |                                |
| Terminal tightening capacity    | min. 6 - max. 16             |                                                     |                                |
| solid cables (mm²)              |                              |                                                     |                                |