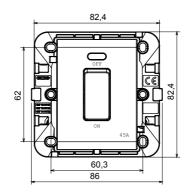

|
| Thermo-pressure with ball       | 125 °C                       | Glow Wire Test                                      | 850 °C                         |
| Terminal grip on cable traction | > 50 N                       | Terminal tightening capacity                        | min. 6 - max. 16               |
|                                 |                              | stranded cables (mm²)                               |                                |
| Terminal tightening capacity    | min. 6 - max. 16             |                                                     |                                |
| solid cables (mm²)              |                              |                                                     |                                |

#### **DIMENSIONAL**







### **TECHNICAL SYMBOLOGY**



#### STANDARDS/APPROVALS