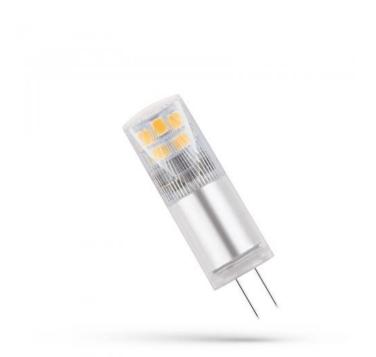

## LED G4

W0J+14432

LED source LED G4 2,5 W.It is perfect for use in households, hotels, shops, or restaurants as decorative or accent lighting, and can be installed in luminaires that have a G4 base. It is characterised by a high light efficacy 116 Im/W. It is made of high-quality components, supported by a 5-year warranty. It shines with a cold light colour (6000K), which is suitable for rooms where we need to be most focused and concentrated, such as technical workstations. Wide beam angle 270° ensures even illumination of the room.

Power 2,5 W

Luminous flux\*\* 290 lm (360°)

Colour of light **CW** 

Socket **G4** 

Voltage 12 V

Colour temperature 6000 K

Beam angle 270 °