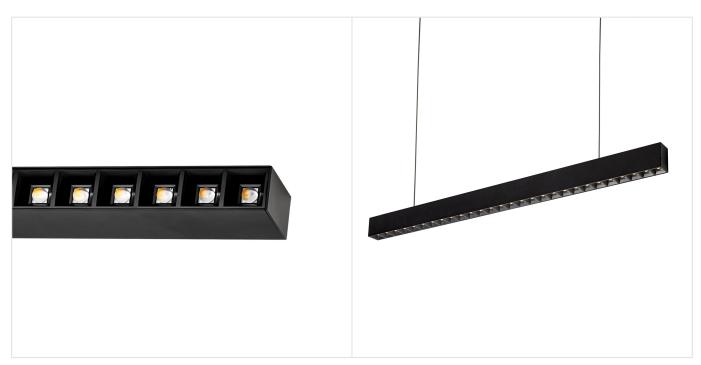

## **ALLDAY INSPIRE ONE**

W0JP08112

more

LED luminaire ALLDAY INSPIRE ONE, with a power of 30 W, high light efficacy 125 lm/W. It is part of the ALLDAY INSPIRE series, which is characterised by modern design, high-quality materials and a wide range of components and accessories that allow for the personalisation of the luminaires. It is made of high-quality components, supported by a 5-year warranty. Lights up with neutral light - the most universal colour (4000K), which is suitable for the rooms we use on a daily basis, ensuring comfort during everyday activities. Narrow beam angle 50° gives directional light so that selected objects or surfaces can be better exposed. Suitable for both surface and suspended mounting.

Lifespan **50000 h** 

Housing material **Aluminum** 

Degree of protection (IP) IP20

Colour Black

Dimension (AxBxC) 1120X44X74 mm

For use Inside

Assembly method On the ceiling, Suspended

Application **Inside**Made in **PL** 