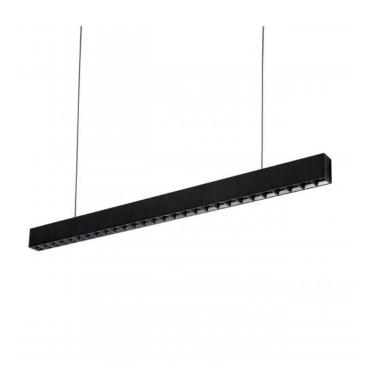

## **ALLDAY INSPIRE ONE**

W0JP08112

more

LED luminaire ALLDAY INSPIRE ONE, with a power of 30 W, high light efficacy 125 lm/W. It is part of the ALLDAY INSPIRE series, which is characterised by modern design, high-quality materials and a wide range of components and accessories that allow for the personalisation of the luminaires. It is made of high-quality components, supported by a 5-year warranty. Lights up with neutral light - the most universal colour (4000K), which is suitable for the rooms we use on a daily basis, ensuring comfort during everyday activities. Narrow beam angle 50° gives directional light so that selected objects or surfaces can be better exposed. Suitable for both surface and suspended mounting.

Lifespan **50000 h** 

Housing material **Aluminum** 

Degree of protection (IP) IP20

Colour Black

Dimension (AxBxC) 1120X44X74 mm

For use Inside

Assembly method On the ceiling, Suspended

Application **Inside**Made in **PL** 