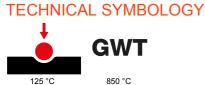

| Category                        | Push-button                  | Button key                                          | Neutral                        |
|---------------------------------|------------------------------|-----------------------------------------------------|--------------------------------|
| Colour                          | Satin black                  | Description                                         | 1P NO - 16A                    |
| Voltage                         | 250 V ac                     | Standard                                            | EN 60669-1                     |
| Resistance at test voltage      | 2000 V at 50 Hz for 1 minute | Insulation resistance                               | > 5 MOhm                       |
| Wiring terminals                | Quick, with spring           | Prolonged operation switch (no.of position changes) | 40.000 at In 250 V ac cosφ=0,6 |
| Thermo-pressure with ball       | 125 °C                       | Glow Wire Test                                      | 850 °C                         |
| Terminal grip on cable traction | > 50 N                       | Terminal tightening capacity                        | min. 0,75 - max. 2x4           |
|                                 |                              | stranded cables (mm²)                               |                                |
| Terminal tightening capacity    | min. 0,5 - max. 2x2,5        | No. modules                                         | 2                              |
| solid cables (mm²)              |                              |                                                     |                                |
| Material                        | Technopolymer                | Electrocod                                          | 0130                           |