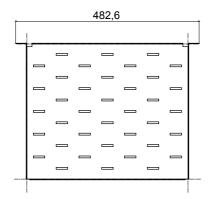

| Description | 19" fixed shelf | Load capacity (Kg) | 20      |
|-------------|-----------------|--------------------|---------|
| Material    | Steel           | Finishing          | Wrinkle |
| Colour      | Black RAL 9005  | Cabling unity      | 2U      |
| Depth       | 360 mm          | Electrocod         | 3752    |