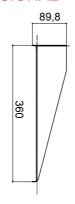

| Description | 19" fixed shelf | Load capacity (Kg) | 20      |
|-------------|-----------------|--------------------|---------|
| Material    | Steel           | Finishing          | Wrinkle |
| Colour      | Black RAL 9005  | Cabling unity      | 2U      |
| Depth       | 360 mm          | Electrocod         | 3752    |