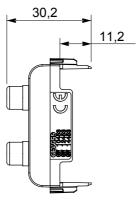

onal and international standards) signal pick-up, climate control, comfort management, technical alarm signalling and emergency lighting management. The ChoruSmart modular devices are available in five colours, glossy white, satin white, natural beige, satin black and lacquered titanium and in various sizes from 1/2, 1, 2 and 3 modules. Thanks to the mounting supports for rectangular, square and round boxes, endless combinations can be created with the ChoruSmart range of plates.

| Category    | Connector     | Description | Double RCA |
|-------------|---------------|-------------|------------|
| Colour      | Glossy white  | Standard    | EN 60958-3 |
| No. modules | 1             | Electrocod  | 3720       |
| Material    | Technopolymer |             |            |



## DIMENSIONAL





## STANDARDS/APPROVALS

www.gewiss.com sat@gewiss.com Last update 20/04/2023 Data, measures, designs and pictures are shown only as informative purposes, and could be changed without previous notice