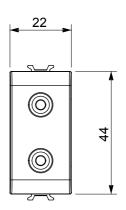

al and international standards) signal pick-up, climate control, comfort management, technical alarm signalling and emergency lighting management. The ChoruSmart modular devices are available in five colours, glossy white, satin white, natural beige, satin black and lacquered titanium and in various sizes from 1/2, 1, 2 and 3 modules. Thanks to the mounting supports for rectangular, square and round boxes, endless combinations can be created with the ChoruSmart range of plates.

| Category    | Connector     | Description | Double RCA |
|-------------|---------------|-------------|------------|
| Colour      | Glossy white  | Standard    | EN 60958-3 |
| No. modules | 1             | Electrocod  | 3720       |
| Material    | Technopolymer |             |            |



## DIMENSIONAL





## STANDARDS/APPROVALS

www.gewiss.com sat@gewiss.com Last update 20/04/2023 Data, measures, designs and pictures are shown only as informative purposes, and could be changed without previous notice