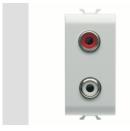

| Category    | Connector     | Description | Double RCA |
|-------------|---------------|-------------|------------|
| Colour      | Glossy white  | Standard    | EN 60958-3 |
| No. modules | 1             | Electrocod  | 3720       |
| Material    | Technopolymer |             |            |