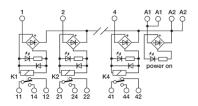

## electromechanical relay 24Vac/dc SPDT 8A not pluggable

|                                         | **                                       |
|-----------------------------------------|------------------------------------------|
| Series                                  | CR                                       |
| Code                                    | XCR41                                    |
| Туре                                    | CR4-1                                    |
| HS code                                 | 85364190                                 |
| INPUT TECHNICAL DATA                    |                                          |
| Input rated voltage                     | 24 Vac/dc ±10%                           |
| Pull in / drop out voltage type         | 16.8 V / 2.4 V                           |
| Current consumption                     | 16 mA ±10%                               |
| Turn ON / OFF time                      | 7 ms / 3 ms                              |
| Protection circuit                      | Free-wheel diode, Reverse polarity       |
| Connection terminal                     | 2.5 mm <sup>2</sup> screw type pluggable |
| Input channels                          | 4 not pluggable                          |
| OUTPUT TECHNICAL DATA                   |                                          |
| Contact type                            | SPDT, 1 form C, AgNi                     |
| Nominal current                         | 8 A (240 Vac)                            |
| Continuous current                      | 8 A                                      |
| Connection type                         |                                          |
| GENERAL TECHNICAL DATA                  |                                          |
| Operating temperature range             | -20+70°C                                 |
| Input / output isolation                | 2.5 kVac / 60 s                          |
| Protection degree                       | IP 20                                    |
| Overvoltage category / pollution degree | II / 2                                   |
| Status indication                       | LED "DC OK" / LED "Relay"                |
| Housing material                        | UL94V-0 plastic material                 |
| Dimensions (LxHxD)                      | 119x108x22.5 mm                          |
| Approximate weight                      | 143 g                                    |
| Mounting information                    | on a rail, side by side                  |
| ACCESSORIES                             |                                          |
| Mounting rail (IEC60715/TH35-7.5)       | PR/3/AC, PR/3/AC/ZB, PR/3/AS, PR/3/AS/ZB |
| Spare part relay                        | 8904042                                  |
| APPROVALS AND MARKINGS                  | (€                                       |